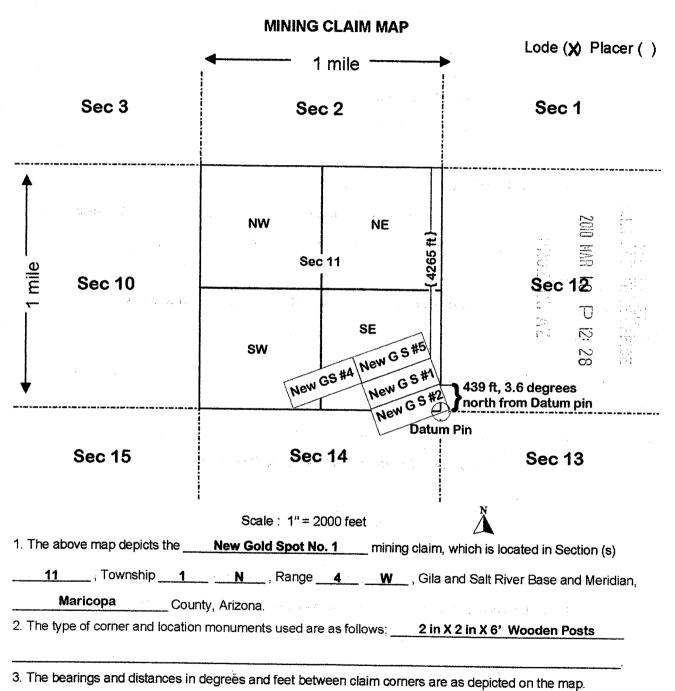

| Fo               | orm MC   | F100   |



Form MCF100a

Revised July 2005

This form is available from the Arizona Department of Mines & Mineral Resources and may be reproduced.

# DEPARTMENT OF INTERIOR BUREAU OF LAND MANAGEMENT

RUN DATE:

03/10/2010 Page 1 of 1

Input Parameters for Geographic Report with Land

System Id = CR

Admin State = AZ

Geo State =

Casetype Begins With

Case Disp Txt = AUTHORIZED, CANCELLED, EXPIRED, PENDING, REJECTED, RELINQUISHED, VOID, WITHDRAWN

Mer Twp Rng =

Section =

Mtrs = 14 0010N 0040W 011, 14 0010N 0040W 999

Commodity =

Commodity Txt =

Pending Org =

Pend Org Decode =

**Total Rows Returned:** 

1

**RUN TIME: 12:16 PM** 

UNITED STATES DEPARTMENT OF INTERIOR **BUREAU OF LAND MANAGEMENT GEOGRAPHIC REPORT WITH LAND** 

03/10/2010

**RUN DATE:** 

Page 1 of 1

Adm State: AZ

**Sorted by